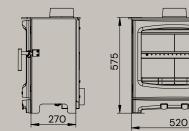

## **KEY FEATURES**

- Fuel: Wood or Smokeless Fuel
- Heat Output: Wood-6kw/Smokeless 7.5kw
- Efficiency: 83.9%
- Flue Size: 125mm
- Extra-large glass door
- Sleek contemporary design
- Outstanding efficiency
- Elcofire Clean Glass Technology
- Available with or without Multifuel Kit
- Cool touch handle
- External air
- Ecodesign Ready
- Easy to light and install
- Standard Top or Rear Flue outlet

520

**A**+