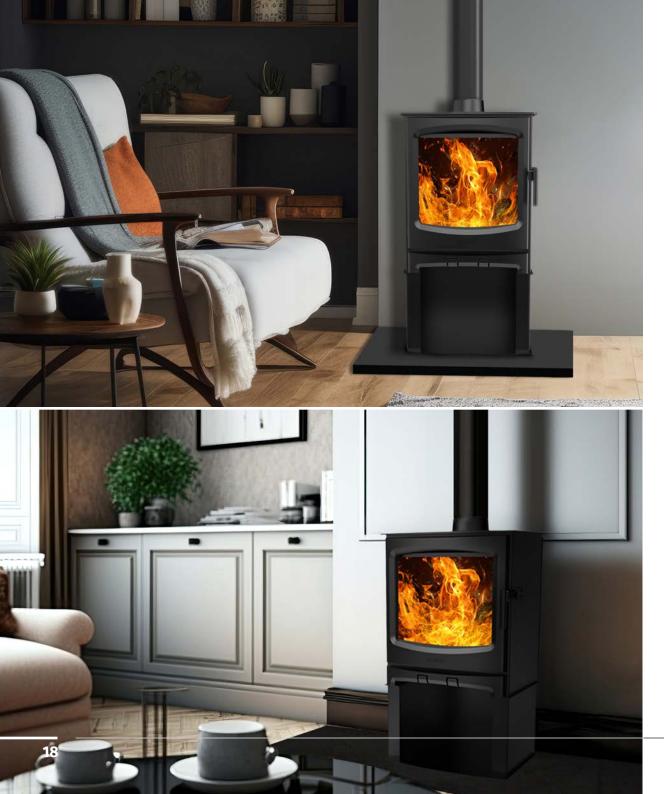

## EFTLH Terra Log holder

extra

Optional

Enhance you Terra Stove with the under stove log store and increase the height of stove and give you a taller look

## **KEY FEATURES**

- Easy to install
- must be purchased and installed before installation of stove.

**BEYOND EXPECTATION** 

YOUR DEDICATED SALES AGENT:

Elcofire is part of the Nedar Heat Company