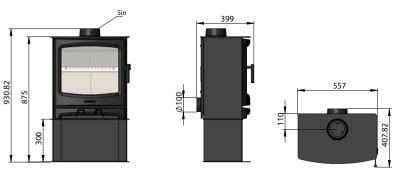

## EFTW Terra Freestanding

## **KEY FEATURES**

- Fuel: Wood or Smokeless Fuel
- Heat Output: Wood-6kw/Smokeless 7.5kw
- Efficiency: 83.9%
- Flue Size: 125mm
- Extra-large glass door
- Sleek contemporary design
- Outstanding efficiency
- Elcofire Clean Glass Technology
- Available with or without Multifuel Kit
- Cool touch handle
- External air
- Ecodesign Ready
- Easy to light and install
- Standard Top or Rear Flue outlet