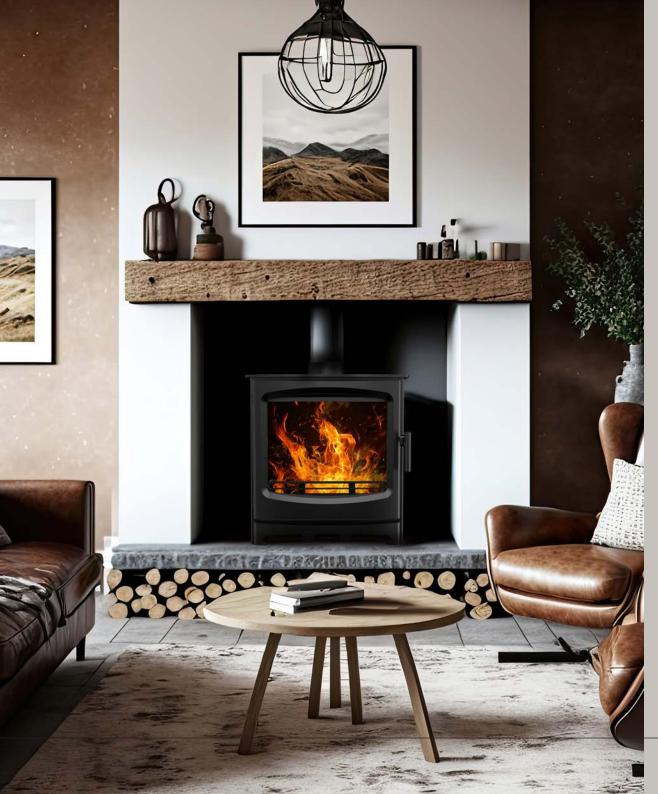

## EFTW Terra Freestanding

## **KEY FEATURES**

- Fuel: Wood or Smokeless Fuel
- Heat Output: Wood-6kw/Smokeless 7.5kw
- Efficiency: 83.9%
- Flue Size: 125mm
- Extra-large glass door
- Sleek contemporary design
- Outstanding efficiency
- Elcofire Clean Glass Technology
- Available with or without Multifuel Kit
- Cool touch handle
- External air
- Ecodesign Ready
- Easy to light and install
- Standard Top or Rear Flue outlet