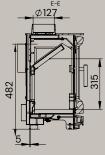

## EFTLH Terra Log holder

extra

Optional

Enhance you Terra Stove with the under stove log store and increase the height of stove and give you a taller look

## **KEY FEATURES**

- Easy to install
- must be purchased and installed before installation of stove.

**BEYOND EXPECTATION** 

YOUR DEDICATED SALES AGENT:

Elcofire is part of the Nedar Heat Company