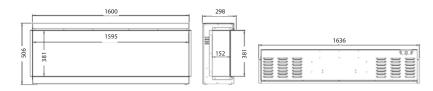

EFS1600

## Sol® - 1600

## **KEY FEATURES**

- Ultra-Realistic Illuminated Glowing/Pulsating Log Set
- 10 Unique Flame Colours with Down Lighting and Ember Bed Lighting
- Black Shattered Glass Crystal Ember Bed, Shattered base with Black & Cream dressing.
- Low Energy LED Flame Technology
- Hidden Manual Button Controls
- Fully Functional Remote Control
- Wifi enabled as Standard
- On/Off Fire Crackling noise (pre-set to off)
- Can be Installed Beneath a TV
- Variable Heat with Thermostat with built in timer
- Variable Flame Controls
- 220 Volt Plug
- Do it Yourself Installation Instructions
- Optional 4 Sided Edge Trim Frame for Single Sided Installations
- 4 different Installation Configuration 3 Sided, 2 Sided or 1 Sided