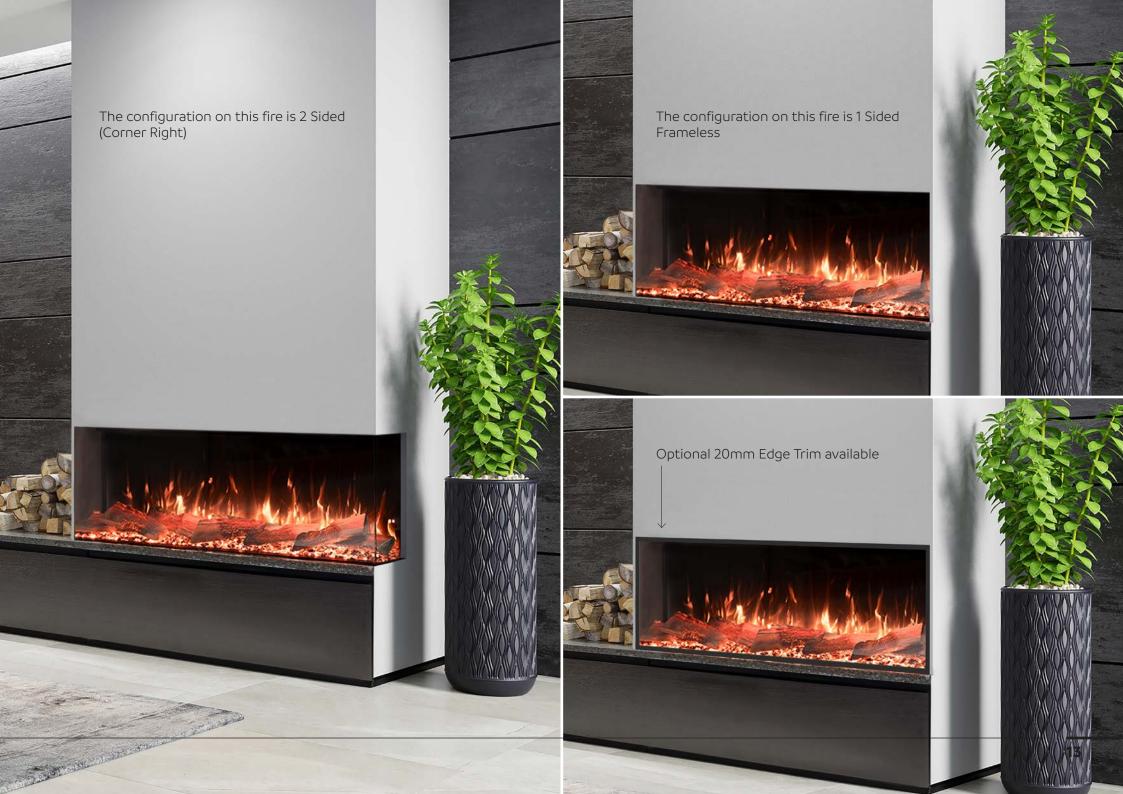

## **KEY FEATURES**

- Ultra-Realistic Illuminated Glowing/Pulsating Log Set
- 10 Unique Flame Colours with Down Lighting and Ember Bed Lighting
- Black Shattered Glass Crystal Ember Bed, Shattered base with Black & Cream dressing.
- Low Energy LED Flame Technology
- Hidden Manual Button Controls
- Fully Functional Remote Control
- Wifi enabled as Standard
- On/Off Fire Crackling noise (pre-set to off)
- Can be Installed Beneath a TV
- Variable Heat with Thermostat with built in timer
- Variable Flame Controls
- 220 Volt Plug
- Do it Yourself Installation Instructions
- Optional 4 Sided Edge Trim Frame for Single Sided Installations
- 4 different Installation Configuration 3 Sided, 2 Sided or 1 Sided