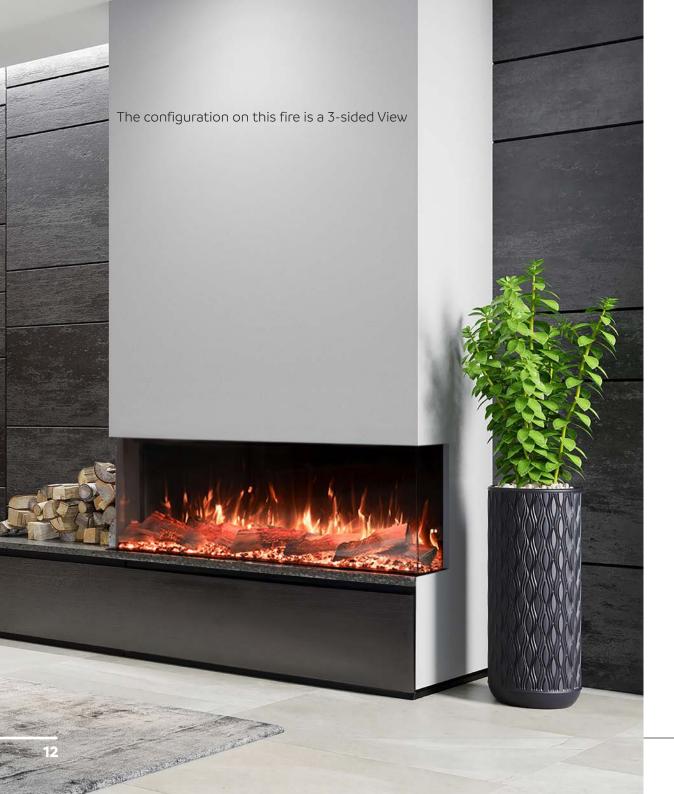

## **KEY FEATURES**

- Ultra-Realistic Illuminated Glowing/Pulsating Log Set
- 10 Unique Flame Colours with Down Lighting and Ember Bed Lighting
- Black Shattered Glass Crystal Ember Bed, Shattered base with Black & Cream dressing.
- Low Energy LED Flame Technology
- Hidden Manual Button Controls
- Fully Functional Remote Control
- Wifi enabled as Standard
- On/Off Fire Crackling noise (pre-set to off)
- Can be Installed Beneath a TV
- Variable Heat with Thermostat with built in timer
- Variable Flame Controls
- 220 Volt Plug
- Do it Yourself Installation Instructions
- Optional 4 Sided Edge Trim Frame for Single Sided Installations
- 4 different Installation Configuration 3 Sided, 2 Sided or 1 Sided