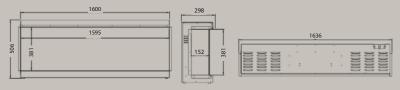

EFS1300



## **KEY FEATURES**

- Motion™ Flame and Log Technology
- Ultra-Realistic Illuminated Glowing/Pulsating Log Set
- 10 Unique Flame Colours with Down Lighting and Ember Bed Lighting
- Black Shattered Glass Crystal Ember Bed, Shattered base with Black & Cream dressing.
- Low Energy LED Flame Technology
- Hidden Manual Button Controls
- Fully Functional Remote Control
- Wifi enabled as Standard
- On/Off Fire Crackling noise (pre-set to off)
- Can be Installed Beneath a TV
- Variable Heat with Thermostat with built in timer
- Variable Flame Controls
- 220 Volt Plug
- Do it Yourself Installation Instructions
- Optional 4 Sided Edge Trim Frame for Single Sided Installations
- 4 different Installation Configuration 3 Sided, 2 Sided or 1 Sided







The configuration on this fire is 2 Sided (Corner Right)

The state of the s

The configuration on this fire is 1 Sided Frameless



Optional 20mm Edge Trim available









**BEYOND EXPECTATION** 

YOUR DEDICATED SALES AGENT:



Elcofire is part of the Nedar Heat Company