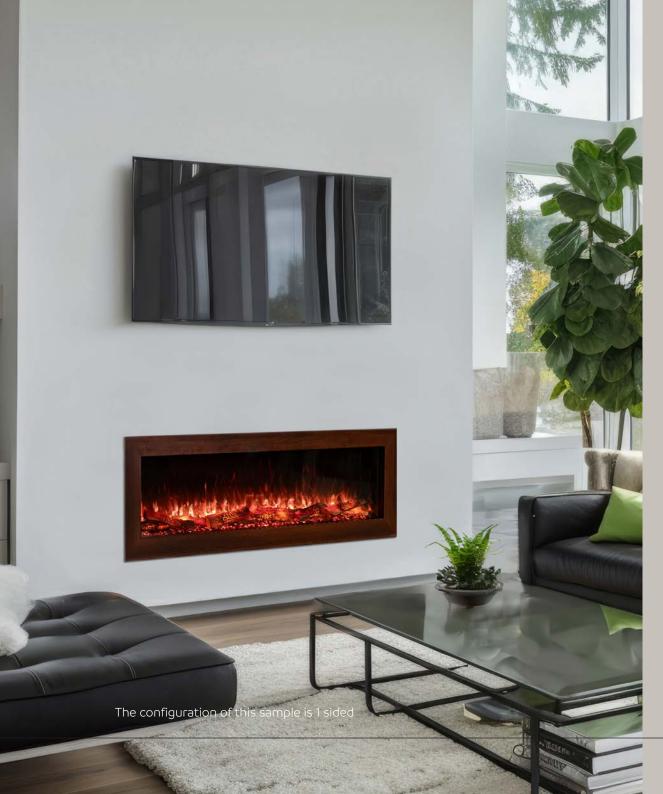

## **KEY FEATURES**

- Motion™ Flame and Log Technology
- Ultra-Realistic Illuminated Glowing/Pulsating Log Set
- 10 Unique Flame Colours with Down Lighting and Ember Bed Lighting
- Black Shattered Glass Crystal Ember Bed, Shattered base with Black & Cream dressing.
- Low Energy LED Flame Technology
- Hidden Manual Button Controls
- Fully Functional Remote Control
- Wifi enabled as Standard
- On/Off Fire Crackling noise (pre-set to off)
- Can be Installed Beneath a TV
- Variable Heat with Thermostat with built in timer
- Variable Flame Controls
- 220 Volt Plug
- Do it Yourself Installation Instructions
- Optional 4 Sided Edge Trim Frame for Single Sided Installations
- 4 different Installation Configuration 3 Sided, 2 Sided or 1 Sided

The configuration on this fire is 2 Sided (Corner Right)

The state of the s

The configuration on this fire is 1 Sided Frameless

Optional 20mm Edge Trim available

**BEYOND EXPECTATION** 

YOUR DEDICATED SALES AGENT: