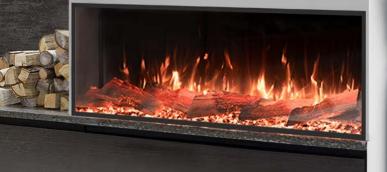

## **KEY FEATURES**

- Motion™ Flame and Log Technology
- Ultra-Realistic Illuminated Glowing/Pulsating Log Set
- 10 Unique Flame Colours with Down Lighting and Ember Bed Lighting
- Black Shattered Glass Crystal Ember Bed, Shattered base with Black & Cream dressing.
- Low Energy LED Flame Technology
- Hidden Manual Button Controls
- Fully Functional Remote Control
- Wifi enabled as Standard
- On/Off Fire Crackling noise (pre-set to off)
- Can be Installed Beneath a TV
- Variable Heat with Thermostat with built in timer
- Variable Flame Controls
- 220 Volt Plug
- Do it Yourself Installation Instructions
- Optional 4 Sided Edge Trim Frame for Single Sided Installations
- 4 different Installation Configuration 3 Sided, 2 Sided or 1 Sided

The configuration on this fire is 2 Sided (Corner Right)

The state of the s

The configuration on this fire is 1 Sided Frameless

Optional 20mm Edge Trim available

**BEYOND EXPECTATION** 

YOUR DEDICATED SALES AGENT: