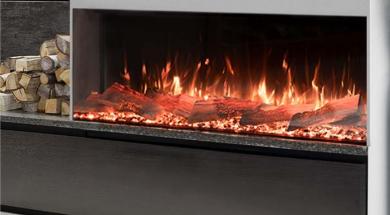

The configuration on this fire is 2 Sided (Corner Right)

The state of the s

The configuration on this fire is 1 Sided Frameless

Optional 20mm Edge Trim available

**BEYOND EXPECTATION** 

YOUR DEDICATED SALES AGENT: