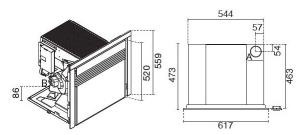

## Lima Inset Stove

The Lima Inset Pellet Stove is the smallest of its kind that can be retrofitted into a standard fireplace with a robust design and an easy slide out drawer to load your pellets.

## **KEY FEATURES**

- 3.0kw 6.5kw Output
- Wi Fi enabled & remote control as standard
- Built in 3 Button Display Touch Panel
- Daily & Weekly Programmer
- Cast Iron Steel Burning Pot
- Pellet consumption per hour: Max 1.0 kg/h Min 0.5 kg/h
- Pellet tank capacity: 8 kg
- Heated room size: 70 160 mc
- Easy Slide Out Loading Drawer to fill up with pellets
- Available with 3 or 4 sided frames