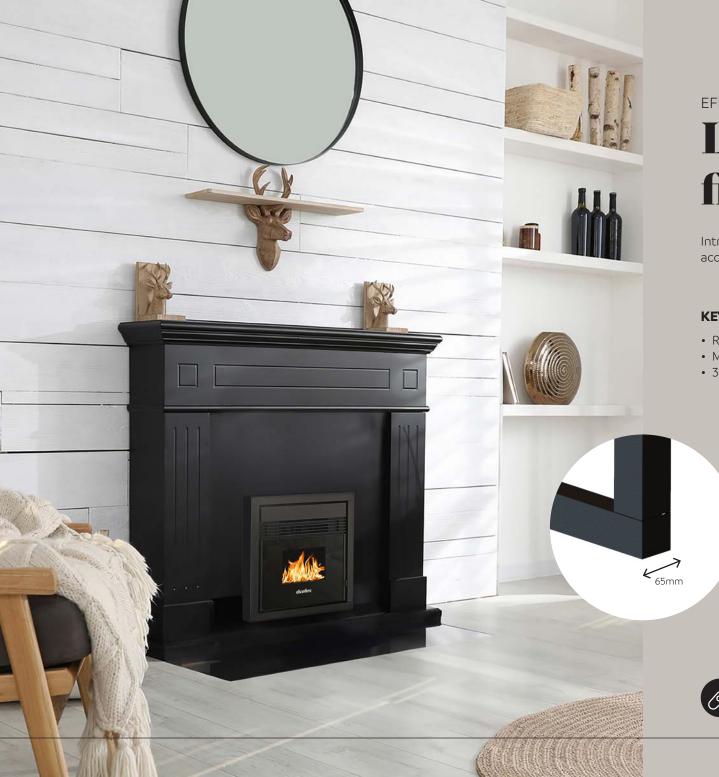

## Lima deep fit frame

Introducing a deeper frame for Lima inset stove to accomodate a shallow fireplace depth.

## **KEY FEATURES**

- Reduces the current stove depth by 55mm
- Matt Black Finish
- 3 & 4 Sided as Standard in the box

YOUR DEDICATED SALES AGENT: