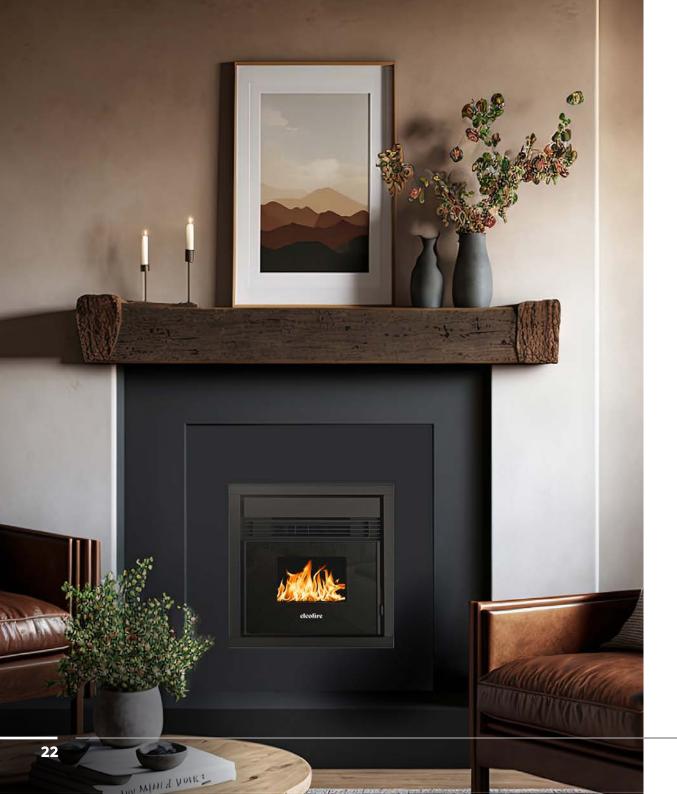

## Lima Inset Stove

The Lima Inset Pellet Stove is the smallest of its kind that can be retrofitted into a standard fireplace with a robust design and an easy slide out drawer to load your pellets.

## **KEY FEATURES**

- 3.0kw 6.5kw Output
- Wi Fi enabled & remote control as standard
- Built in 3 Button Display Touch Panel
- Daily & Weekly Programmer
- Cast Iron Steel Burning Pot
- Pellet consumption per hour: Max 1.0 kg/h Min 0.5 kg/h
- Pellet tank capacity: 8 kg
- Heated room size: 70 160 mc
- Easy Slide Out Loading Drawer to fill up with pellets
- Available with 3 or 4 sided frames