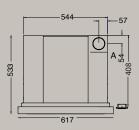

## Lima Inset Stove

The Lima Inset Pellet Stove is the smallest of its kind that can be retrofitted into a standard fireplace with a robust design and an easy slide out drawer to load your pellets.

## Lima deep fit frame

Introducing a deeper frame for Lima inset stove to accomodate a shallow fireplace depth.

## **KEY FEATURES**

- Reduces the current stove depth by 55mm
- Matt Black Finish
- 3 & 4 Sided as Standard in the box

YOUR DEDICATED SALES AGENT: