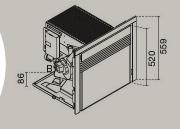

## Lima deep fit frame

Introducing a deeper frame for Lima inset stove to accomodate a shallow fireplace depth.

## **KEY FEATURES**

- Reduces the current stove depth by 55mm
- Matt Black Finish
- 3 & 4 Sided as Standard in the box

YOUR DEDICATED SALES AGENT: