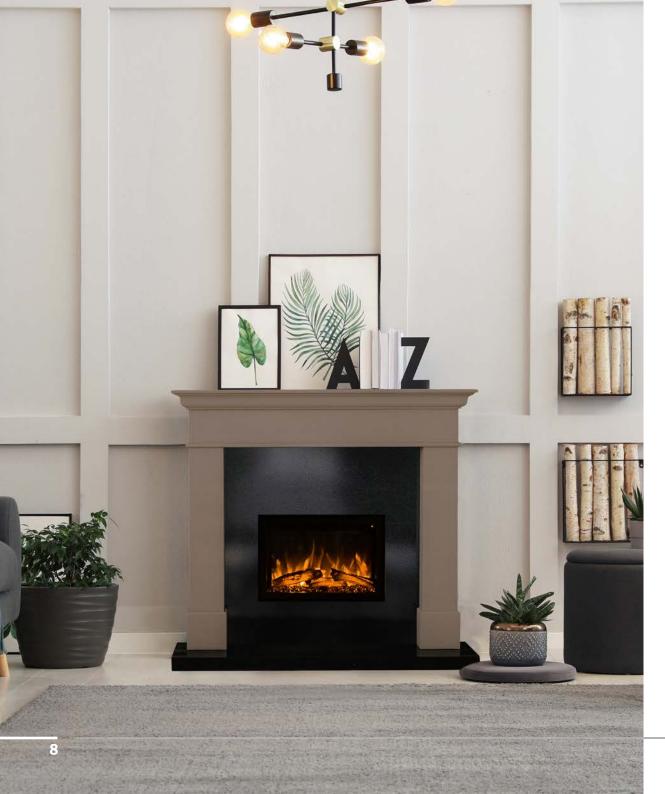

## **KEY FEATURES**

- Motion™ Flame and Log Technology
- Ultra-Realistic Illuminated Glowing/Pulsating Log Set
- 10 Unique Flame Colours with Down Lighting and Ember Bed Lighting
- Black Acrylic Crystal Ember Bed
- Low Energy LED Flame Technology
- Hidden Manual Touch Screen Button Controls
- New Sleek Remote
- Can be Installed Beneath a TV
- Variable Heat with Thermostat with built in timer
- Variable Flame Controls
- 220 Volt Plug
- Do it Yourself Installation Instructions
- 4-Sided Finish Trim Kit Included