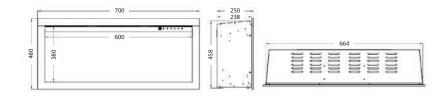

## EFM700 Motion<sup>®</sup>- 700

## **KEY FEATURES**

- Motion™ Flame and Log Technology
- Ultra-Realistic Illuminated Glowing/Pulsating Log Set
- 10 Unique Flame Colours with Down Lighting and Ember Bed Lighting
- Black Acrylic Crystal Ember Bed
- Low Energy LED Flame Technology
- Hidden Manual Touch Screen Button Controls
- New Sleek Remote
- Can be Installed Beneath a TV
- Variable Heat with Thermostat with built in timer
- Variable Flame Controls
- 220 Volt Plug
- Do it Yourself Installation Instructions
- 4-Sided Finish Trim Kit Included